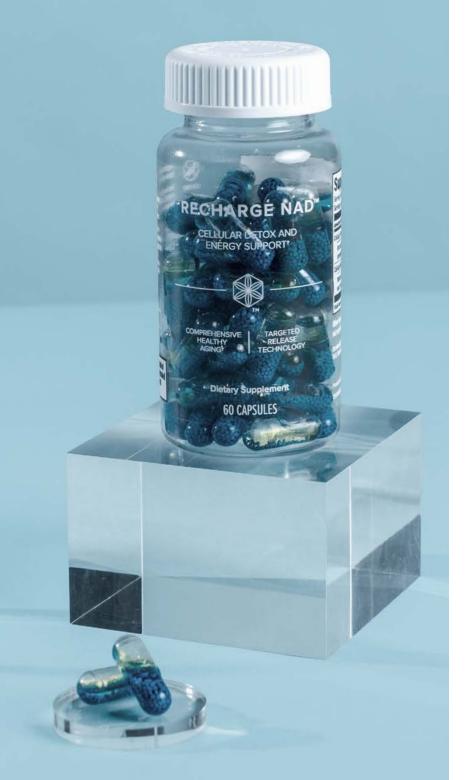

# RECHARGE NAD

## Cell care is the new self care

Defy aging at the cellular level. Recharge NAD<sup>™</sup> utilizes the latest capsule technology designed to target your cells for optimized energy production and natural detoxification.

## Why You'll Love it

- Energy Production: Optimizes the production of energy in the cell to support everything your body does (like respiration, digestion, movement, and more).
- Cellular Detoxification & Protection: Helps slow cellular aging by boosting your cells' natural detoxification process.
- **Capsule Technology:** Designed with advanced capsule technology, utilizing timed-release to provide increased absorption and bioavailability.

### What's Inside

- NADH functions as a biological "spark plug" and operates as a strong energy provider for everything the body does.\*
- Broccoli Seed Extract activates your body's detoxifying defenses—helping to slow down the cellular aging process.\*
- Astragalus, tocotrienols, and fisetin help optimize cellular health.\*

### How to Use

For optimal cellular detox and energy support, take 2 capsules daily with meals.

Visit <u>Isagenix.com</u> for more information on flavors, packaging, and nutrition facts.

\* This statement has not been evaluated by the Food and Drug Administration. This product is not intended to diagnose, treat, cure, or prevent any disease.